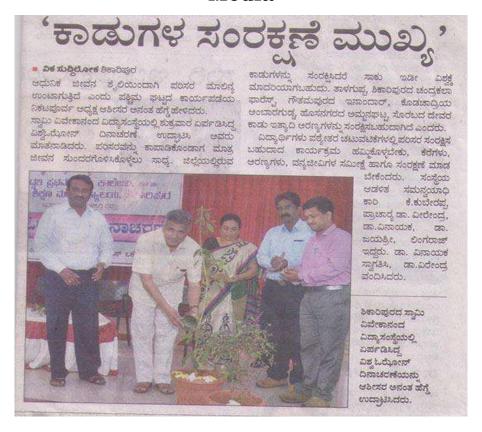

# ಎನ್ಎಸ್ಎಸ್ನಿಂದ ಶ್ರಮದ ಅರಿವು:ಬಿವೈಆರ್

ಶಿಕಾರಿಪುರ,ಫೆ.23:ಇಂದಿನ ಯುವ ಜನತೆಗೆ ಶಿಕ್ಷಕರಾಗುವ ಪ್ರಶಿಕ್ಷಣಾರ್ಥಿಗಳಿಗೆ ಸಮಾಜವನ್ನು ಬೆಳೆ ಸುವ ಹಾಗೂ ಶಮದ ಅಂವನು ಮೂಡಿಸಬೇಕಾದರೆ ಇಂತಹ ಶಿಬಿರಗಳ ಅವಶ್ಯಕತೆ ಇದೆ ಎಂದುಸಂಸದ ಬಿ.ವೈ.ರಾಘವೇಂದ ಹೇಳಿದ್ದಾರೆ.

ಬೆಳ್ಳಮಹೋತ್ತವೆ ವರ್ಷದ ಅಂಗವಾಗಿ, ಶಿಕಾರಿಪುರದ ಸ್ವಾಮಿ ವಿವೇಕಾನಂದ ವಿದ್ಯಾಸಂಸ್ಥೆ, ಕುದುದ್ದತಿ ಕಿಕ್ಷಣ ಮಹಾವಿದ್ಯಾಲಯ, ಎನ್.ಎಸ್. ಎಸ್. ವಾರ್ಷಿಕ ವಿಶೇಷ ತಿಬರವನು ಉದಾಟಿಸಿ ಅವರು ಮಾತನಾಡಿದರು.

ನಾನು ಎಂಬ ಧ್ಯೇಯಕ್ಕಿಂಕ ನಾವು ಎಂಬ ದ್ರೇಯವೇ ಈ ಶಿಬರ ಮುಖ್ಯ ಸಂದೇಶವಾಗಿರುವಾಗ ಶಿಬರಾರ್ಥಿಗಳು ಇದನ್ನು ಅರಿತು ಗ್ರಾಮಗಳ ಅಭಿವೃದ್ಧಿಯೇನಮೈಉದ್ದಾರಎಂದು ತಿಳಿದು, ಕಾಯ, ರಾಷ್ಟ್ರೀಯ ಸೇವಾ ಯೋಜನೆ. ತ್ಯಾಪ್ಟಟ್ಟಿಯ ಮುತ್ತಿಯ ಪ್ರಾಥ್ಯಾಪಕರಾದ ಪ್ರಾಥ್ಯಾಪಕರಾದ ಪ್ರಾಥ್ಯಾಪಕರಾದ ಪ್ರಾಥ್ಯಾಪಕರಾದ ಪ್ರಾಥ್ಯಾಪಕರಾದ ಪ್ರಾಥ್ಯಾಪಕರಾದ ಪ್ರಾಥ್ಯಪಕರಾದ ಪ್ರಾಥ್ಯಾಪಕರಾದ ಪ್ರಾಥ್ಯಪಕರಾದ ಪ್ರಥ್ಯಪಕರಾದ ಪ್ರಥ್ಯಪಕರಾದ ಪ್ರಾಥ್ಯಪಕರಾದ ಪ್ರಥ್ಯಪಕರಾದ ಪ್ರಾಥ್ಯಪಕರಾದ ಪ್ರಥ್ಯಪಕರಾದ ಪ್ರತ್ಯವಾದ ಪ್ರಕ್ಷವಾದ ಪ್ರಕ್ಷವಾದ ಪ್ರಕ್ಷವಾದ ಪ್ರಹ್ಮ ಪ್ರತ್ಯವಾದ ಪ್ರಕ್ಷವಾದ ಪ್ರಕ್ಷವಾದ ಪ್ರತ್ಯವಾದ ಪ್ರಕ್ಷವಾದ ಪ್ರಕ್ಷವಾದ ಪ್ರತ್ಯವಾದ ಪ್ರತ್ಯವಾದ ಪ್ರಕ್ಷವಾದ ಪ್ರತ್ಯವಾದ ಪ್ರಕ್ಷವಾದ ಪ್ರಕ್ಷವಾದ ಪ್ರತ್ಯವಾದ ಪ್ರಕ್ಷವಾದ ಪ್ರಕ್ಷವಾದ ಪ್ರಕ್ಷವಾದ ಪ್ರಕ್ಷವಾದ ಪ್ರಕ್ಷವಾದ ಪ್ರಕ್ಷವಾದ ಪ್ರವಹಿಸಿದ ಪ್ರತ್ಯವಾದ ಪ್ರಕ್ಷವಾದ ಪ್ರಕ್ಷವಾದ ಪ್ರಕ್ಷವಾದ ಪ್ರಕ್ಷವಾದ ಪ್ರವಾದ ಪ್ರಕ್ಷವಾದ ಪ್ರಕ್ಷವಾದ ಪ್ರವಹಿಸಿದ ಪ್ರವಹಿಸಿದ ಪ್ರಕ್ಷವಾದ ಪ್ರವಹಿಸಿದ ಪ್ರವಹಿಸಿದ ಪ್ರವಹಿಸಿದ ಪ್ರವಹಿಸಿದ ಪ್ರವಹಿಸಿದ ಪ್ರವಹಿಸಿದ ಪ್ರವಹಿಸಿದ ಪ್ರವಾದ ಪ್ರವಹಿಸಿದ ಪ್ರವಹಿಸಿದ ಪ್ರವಹಿಸಿದ ಪ್ರವಹಿಸಿದ ಪ್ರವಹಿಸಿದ ಪ್ರವಹಿಸ ತೊಡಗಿಕೊಂಡಾಗ ಉತ್ತಮ ಸಂದೇಶವನ್ನು ಈ ಶಿಬರದ ರಾಜ ಪರಿಸರ, ಮಾತನಾಡಿ, ಎನ್. ರ್ ಜಿ.ಎಸ್., ನೆರವೇರಿಸಿ ಕೊಟ್ಟರು. ರರೆ, ಶಿಲ್ಪ ಎಂ. ಎಸ್ ಮತ್ತು ಸಂಗಡಿ ಮೂಲಕ ನೀಡಲು ಸಾಧ್ಯ ಎಂದು ಆಶಿಸಿದರು.

ಸರ್ಕಾರಗಳು ಇಂದು ಗ್ರಾಮಗಳಿಗೆ ನೀಡುತ್ತಿರುವ ಸೇವಾ ಸಂಸ್ಥೆ ಇಲ್ಲಿ ಶಿಜಿರಾರ್ಥಿಗಳು ಕ್ಷರು, ಸ್ವಾಮಿ ವಿವೇಕಾನಂದ ವಿದ್ಯಾ ಯನ್ನು, ಪಂದನಾ ರ್ಪಣೆಯನ್ನು ಸರ್ಕಾರದ ಸೌಲಭ್ಯಗಳನ್ನೂ ಸಹ ಇದೇ ಸಂದರ್ಭದಲ್ಲಿ ಸಕ್ತೀಯವಾಗಿ ಪಾಲ್ಗೊಂಡು ಗ್ರಾಮ ಸಂಸ್ಥೆ ಶಿಕಾರಿಮರ, ತೇಜಸ್ವಿನಿ ರಾಘ ಸಹಾಯಕ ಪ್ರಾಧ್ಯಾಪಕರಾದ ಡಾ. ರವಿ ಪ್ರಸ್ತಾಪಿಸಿದರು. ಗ್ರಾಮಗಳು ಅಭಿವೃದ್ಧಿಯಾದರೆ ಗಳ ಸ್ವಚಕ್ಷಯನ್ನು ನೆರವೇರಿ ಸಬೇಕಾ ವೇಂದ್ರ., ನಿರ್ದೇಶಕರು, ಶಿಕಾರಿ ಹೆಚ್., ಕಾರ್ಯಕ್ರಮದ ನಿರೂಪಣೆ ಮಾತ್ರ ದೇಶ. ನಾಡು, ನುಡಿ, ಸುಸ್ಕೃತಿ ಇವುಗಳನ್ನು ದುದು ಶಿಬಿರಾರ್ಥಿಗಳ ಕರ್ತವ್ಯ ಪುರ, ಬಸವರಾಜಪ್ತ ಗುಡ್ಡಳ್ಳ.. ಯನ್ನು ಅಕ್ಷತಾಎನ್.ಬಿ ಮತ್ತು ನಿಶ್ಚಿತಾ ಉಳಿಸಿ ಬೆಳಸಲು ಮಾತ್ರ ಸಾಧ್ಯ ಅದ್ದರಿಂದ, ಶಿಬಿರಗಳು ಎಂದು ನುಡಿದರು. ಒಂದು ಗ್ರಾಮ ಅಧ್ಯಕ್ಷರು, ಗ್ರಾಪಂ, ತರಲಘಟ್ಟ ಪ್ರೊ. ಎನ್. ಆರ್., ಪ್ರತಿಕೃಣಾರ್ಥಿಗಳು ಇಂತಹ ಉತ್ತಮ ಕಾರ್ಯಗಳನ್ನು ಮಾಡಲಿ ದೇಶದ ದಲ್ಲಿ ಕಾನೂನು, ಆರೋಗ್ಯ ಉತ್ತಮ ಎಸ್.ಎಸ್. ಗದಗ, ಶೈಕ್ಷಣಕ ಆಡ ನೆರವೇರಿಸಿದರು.

ಆಭಿವೃದ್ಧಿಯಲ್ಲಿ ಇವರ ಪಾತ್ರವೂ ಇರಲ್ಲಿ ಎಂದು ನುಡಿದರು.

ಕುವೆಂಪು ವಿಶ್ವವಿದ್ಯಾಲಯ, ಬೇಕು ಎಂದರು.

ವಾಗಿರಬೇಕಾದರೆ ಮೊದಲು ನಾವು ಸಮಾಜಮುಖಿ ಕೆಲಸವನ್ನು ಮಾಡ ಪ್ರಾಚಾರ್ಯರು, ಕುಮದ್ರತಿ ಪ್ರಥಮ

ಪ್ರಾಸ್ತಾವಿಕ ಮಡಿಗಳನ್ನು

ಳತಾಧಿಕಾರಿಗಳು,ಡಾ.ಜಿ.ಆರ್. ಹೆಗಡೆ, . ದರ್ಜೆ ಕಾಲೇಜು ಉಪಸ್ಥರಿದರು.

ಸಹಾಯಕ ಪ್ರಾಧ್ಯಾಪಕರಾದ ಎಸ್.ಎಸ್ ಎಂದರೆ ಇದು ಸ್ವಯಂ ಎಂ.ಬಿ.ಶಿವಕುಮಾರ್, ಅಧ್ಯ ಗರು ಪ್ರಶಿಕ್ಷಣಾರ್ಥಿಗಳು ಪ್ರಾರ್ಥನೆ